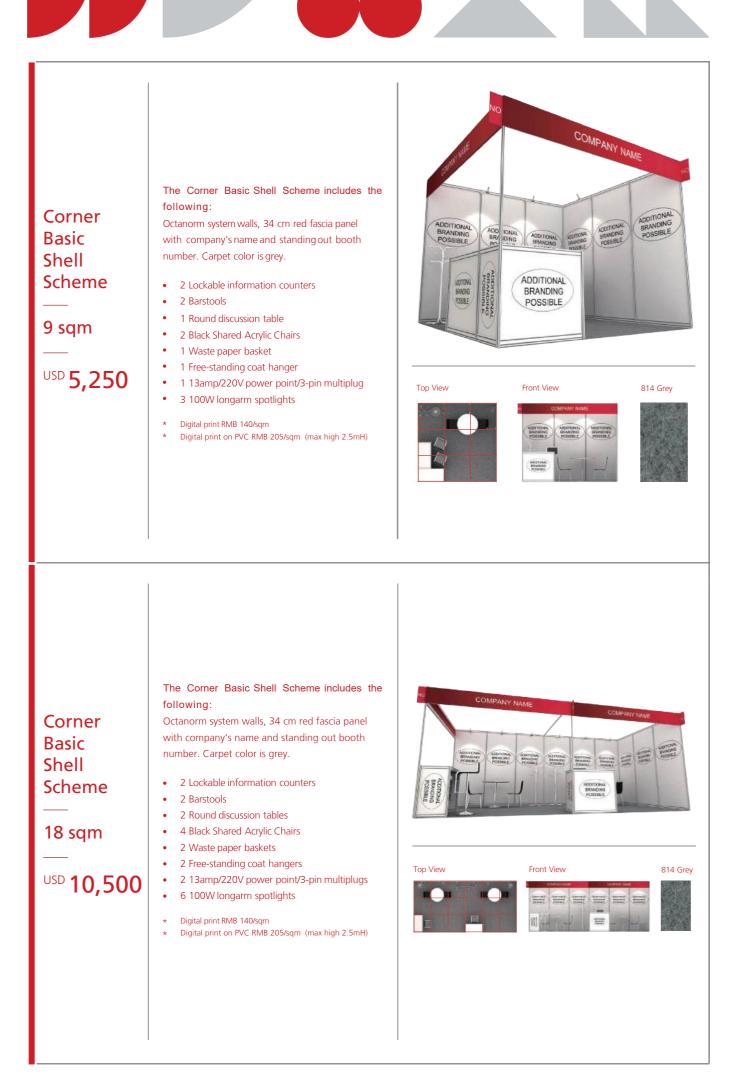

#### **COMPLETE STAND PACKAGE**

Carefree participation with ready-made booth construction, including furniture, carpet, lighting, electricity and 21 pre-scheduled appointments with Chinese buyers per 9 sqm space. Premium packages include graphic options, upscale design elements and furnishings.

\*All prices in USD are quoted excluding applicable taxes. \*The fascia board for basic shell schemes cannot be customized.