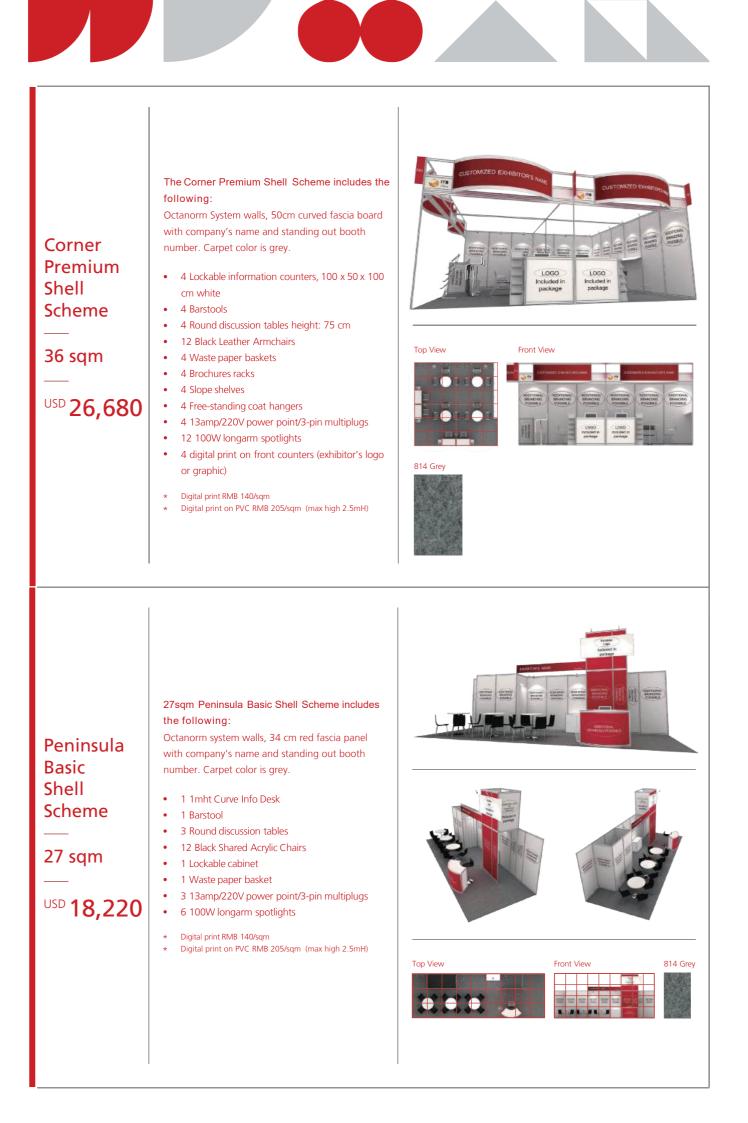

#### **COMPLETE STAND PACKAGE**

Carefree participation with ready-made booth construction, including furniture, carpet, lighting, electricity and 21 pre-scheduled appointments with Chinese buyers per 9 sqm space. Premium packages include graphic options, upscale design elements and furnishings.

\*All prices in USD are quoted excluding applicable taxes. \*The fascia board for basic shell schemes cannot be customized.