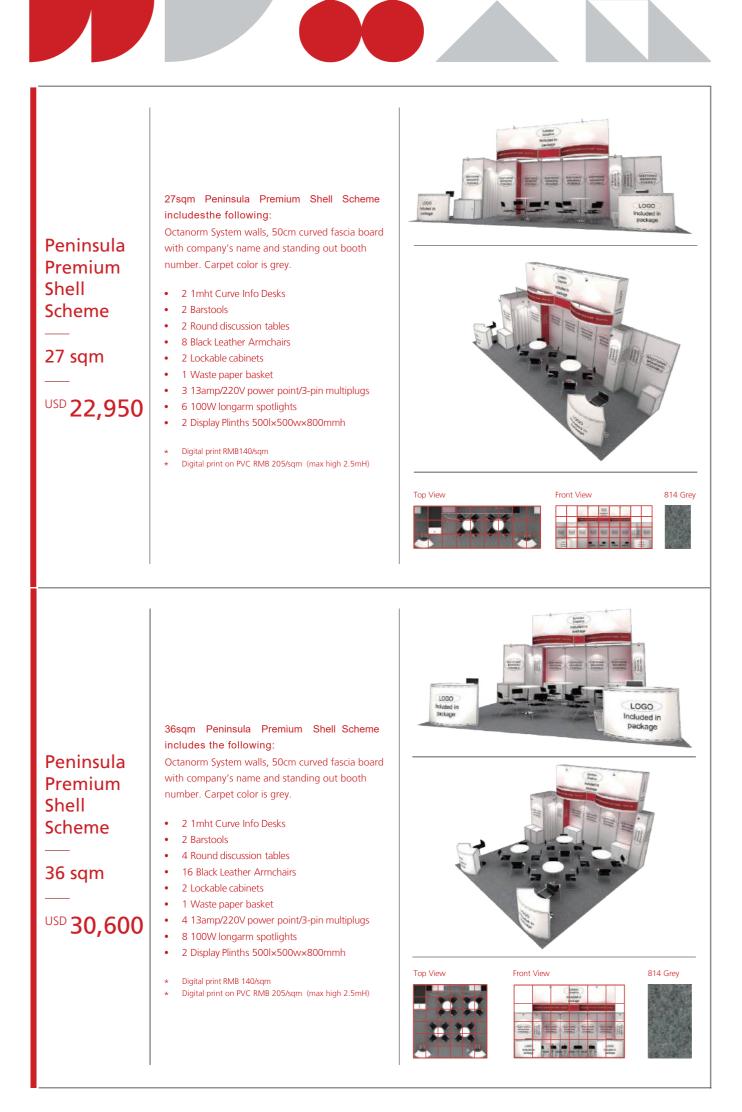

#### **COMPLETE STAND PACKAGE**

Carefree participation with ready-made booth construction, including furniture, carpet, lighting, electricity and 21 pre-scheduled appointments with Chinese buyers per 9 sqm space. Premium packages include graphic options, upscale design elements and furnishings.

\*All prices in USD are quoted excluding applicable taxes. \*The fascia board for basic shell schemes cannot be customized.