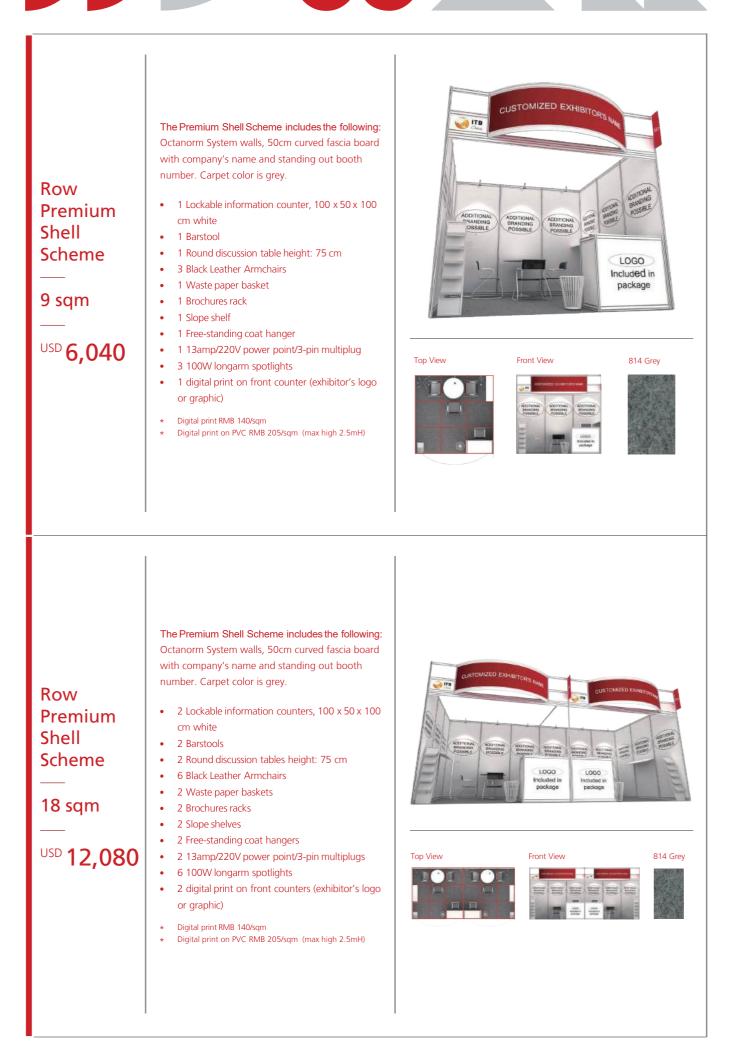

#### **COMPLETE STAND PACKAGE**

Carefree participation with ready-made booth construction, including furniture, carpet, lighting, electricity and 21 pre-scheduled appointments with Chinese buyers per 9 sqm space. Premium packages include graphic options, upscale design elements and furnishings.

\*All prices in USD are quoted excluding applicable taxes. \*The fascia board for basic shell schemes cannot be customized.