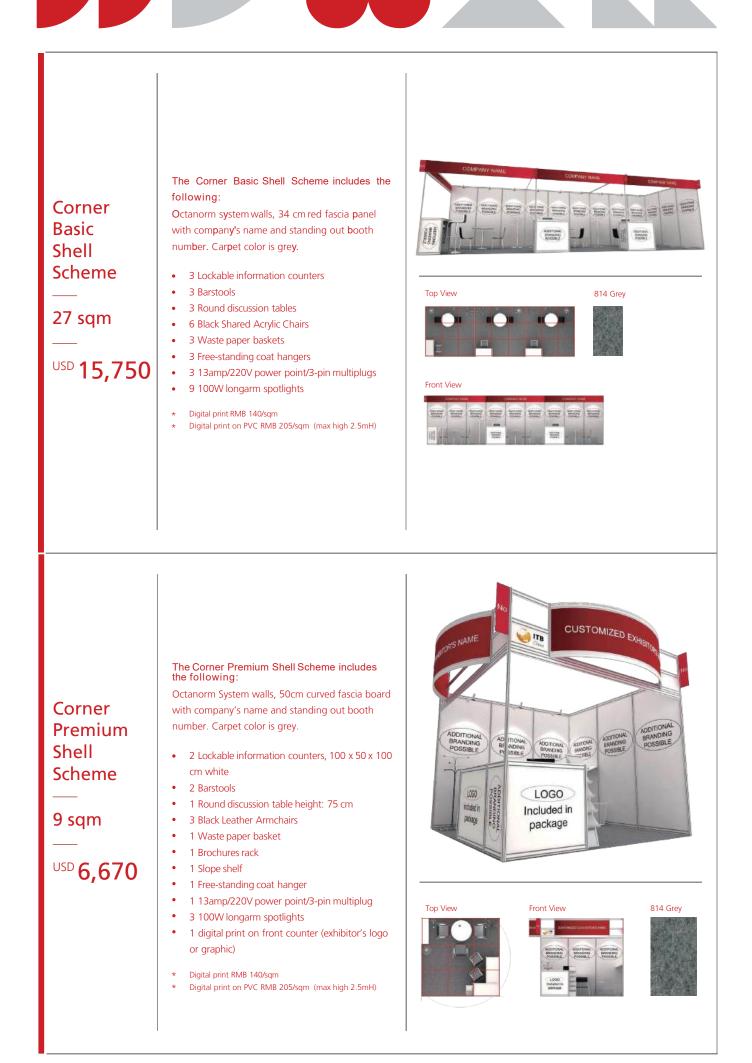

#### **COMPLETE STAND PACKAGE**

Carefree participation with ready-made booth construction, including furniture, carpet, lighting, electricity and 21 pre-scheduled appointments with Chinese buyers per 9 sqm space. Premium packages include graphic options, upscale design elements and furnishings.

\*All prices in USD are quoted excluding applicable taxes. \*The fascia board for basic shell schemes cannot be customized.