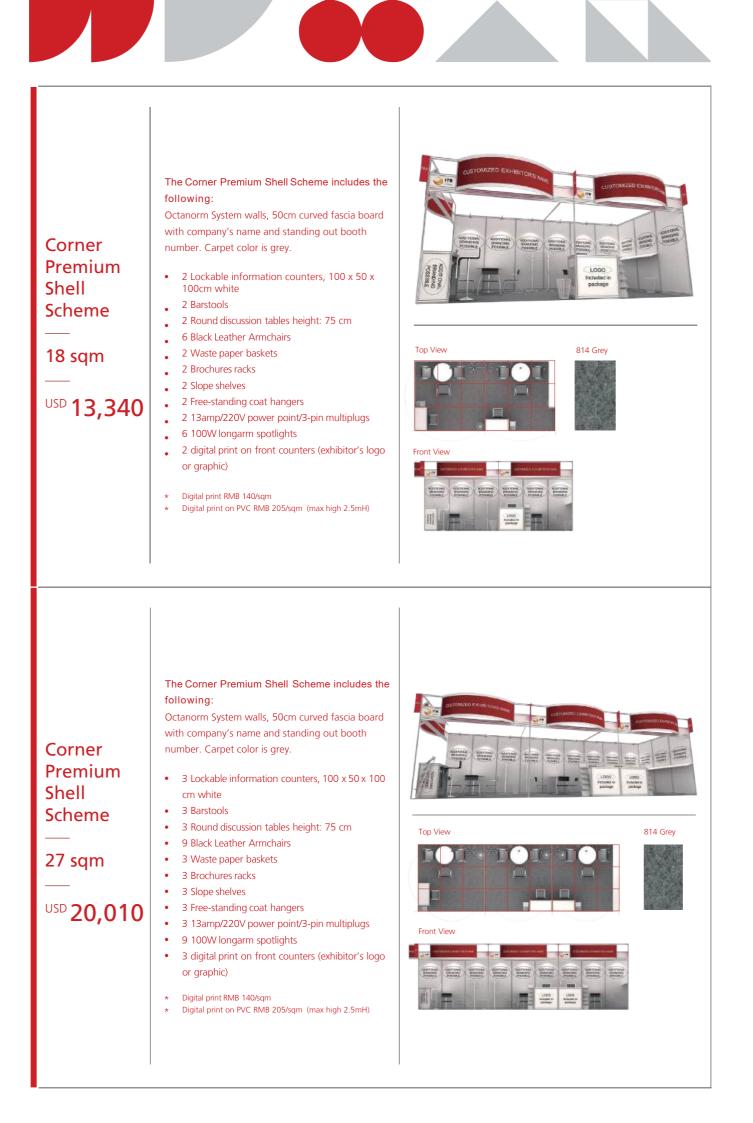

#### **COMPLETE STAND PACKAGE**

Carefree participation with ready-made booth construction, including furniture, carpet, lighting, electricity and 21 pre-scheduled appointments with Chinese buyers per 9 sqm space. Premium packages include graphic options, upscale design elements and furnishings.

\*All prices in USD are quoted excluding applicable taxes. \*The fascia board for basic shell schemes cannot be customized.