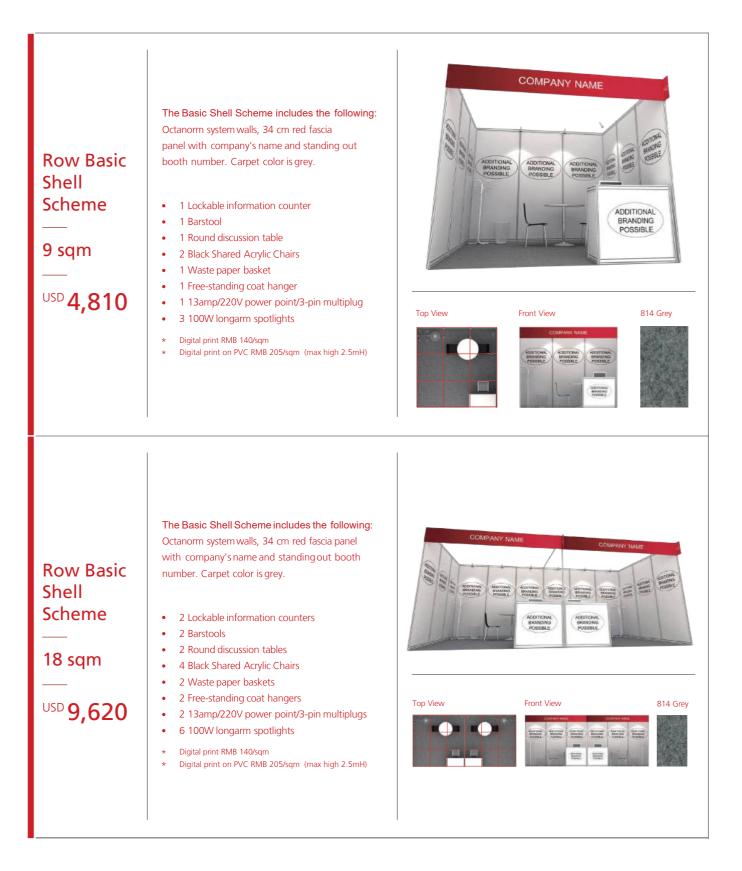

#### **COMPLETE STAND PACKAGE**

Carefree participation with ready-made booth construction, including furniture, carpet, lighting, electricity and 21 pre-scheduled appointments with Chinese buyers per 9 sqm space. Premium packages include graphic options, upscale design elements and furnishings.

\*All prices in USD are quoted excluding applicable taxes. \*The fascia board for basic shell schemes cannot be customized.