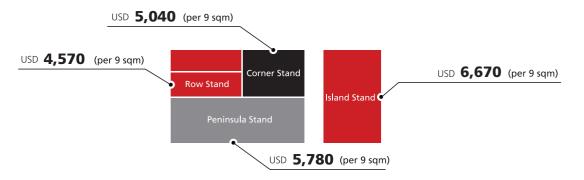

#### **RAW SPACE**

structure.

Set up your own individual booth construction with a raw space option choose your stand type with one-, two-, three- or four-sided accessibility. Included in the price are 21 pre-scheduled appointments with buyers per 9 sqm space.

Raw space options are only available from 18 sqm and larger. For raw space of more than 400 sqm, the row stand price applies.

Double storey stands will be subject to an additional charge of US\$ 115 for each square meter of the upper