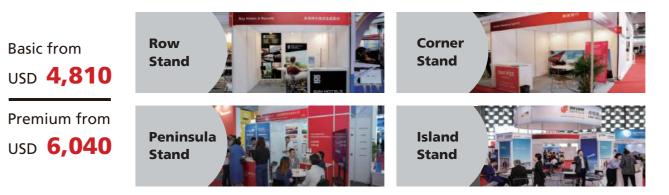

Included in the price are 21 pre-scheduled appointments with buyers per 9 sqm space.

Raw space options are only available from 18 sqm and larger. For raw space of more than 400 sqm, the row stand price applies.

Double storey stands will be subject to an additional charge of US\$ 115 for each square meter of the upper

10% discount: until 30 June 2024

5% discount: until 31 October 2024

Registration deadline: until 31 January 2025





\*All prices in USD are quoted excluding applicable taxes.

#### **COMPLETE STAND PACKAGE**

Carefree participation with ready-made booth construction, including furniture, carpet, lighting, electricity and 21 pre-scheduled appointments with Chinese buyers per 9 sqm space. Premium packages include graphic options, upscale design elements and furnishings.



\*All prices in USD are quoted excluding applicable taxes. \*The fascia board for basic shell schemes cannot be customized.

#### **COMPLETE STAND PACKAGES**















| Peninsula<br>Premium<br>Shell<br>Scheme<br>54 sqm<br>USD 45,900                | <ul> <li>54sqm Peninsula Premium Shell Scheme includes the following:</li> <li>Octanorm System walls, 50cm curved fascia board with company's name and standing out booth number. Carpet color is grey.</li> <li>2 1mht Curve Info Desks</li> <li>2 8arstools</li> <li>5 Round discussion tables</li> <li>20 Black Leather Armchairs</li> <li>2 Lockable cabinets</li> <li>2 Waste paper baskets</li> <li>6 13amp/220V power point/3-pin multiplugs</li> <li>12 100W longarm spotlights</li> <li>2 Display Plinths 500Ix500wx800mmh</li> <li>* Digital print R